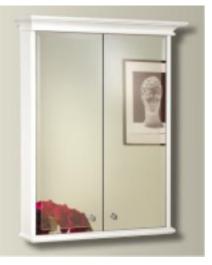

# **MEDICINE CABINET**

**MODEL#: HER 5033 2D S** 

## **HERA COLLECTION**

#### **FEATURES:**

- TWO 24X30" FULLY MIRRORED FRAMELESS DOORS W/ KNOB.
- TOP & BOTTOM ALUMINUM CONSTRUCTED CROWN MOLDING.
- FLAT SIDE COLUMNS.
- THREE ADJUSTABLE 3/8" THICK HIGH POLISHED GLASS SHELVES. BEHIND EACH DOOR.
- SHELVING WITH LOCKDOWN MECHANISM (NO HOLES IN CABINET).
- 165-DEGREE PROPRIETARY SOFT CLOSE HEAVY DUTY HINGES.
- HIGH RESOLUTION SILVER PLATE GLASS MIRRORS FRONT, BACK OF DOOR AND BACK WALL.
- BACK WALL MIRROR FULLY SEALED.
- PACKED IN FOUR WALL (FOLDED DOUBLE WALL) CORRUGATION.

#### **KNOB FINISHES:**

- BRUSHED NICKEL
- HIGH POLISHED CHROME

OVERALL SIZE DIMENSION: 53 3/4" WIDE X 33 1/2" HIGH X 7 1/4" DEEP

**ROUGH OPENING DIMENSION: N/A** 

DOOR THICKNESS: 1 3/16"